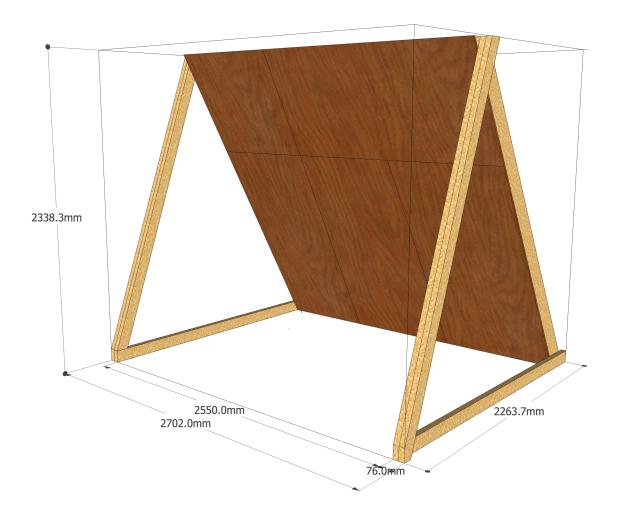

## **Specifications**

Each Panel: 1800mm×900mm

4.5 panels required

Thickness 15mm-18mm

Angle Set: 120 Degrees