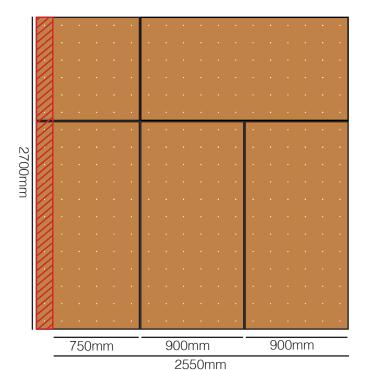

1800mm

Please cut off 150mm of the board that is shown in red on the diagram to the left.