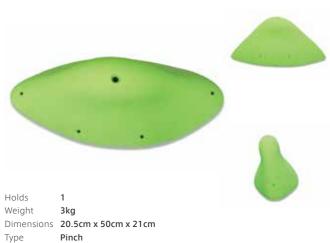

## Mega Toron 1

Holds 1 Weight 6kg

Dimensions 45cm x 61.5cm x 25cm

Type Sloper Price (USD) \$335