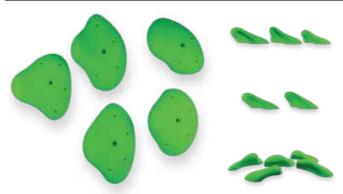

## Mega Toron 1

Holds 1 Weight 6kg

Dimensions 45cm x 61.5cm x 25cm

Type Sloper Price (USD) \$335

#### Mega Toron 2

#### Mega Toron 3

Weight 4.5kg
Dimensions 39cm x 59cm x 22cm

Type Sloper Price (USD) \$270

Dimensions 29cm x 40cm x 15cm

Sloper Price (USD) \$130

Weight 3.2kg

Dimensions 23.5cm x 53cm x 22cm

Pinch Price (USD) \$185