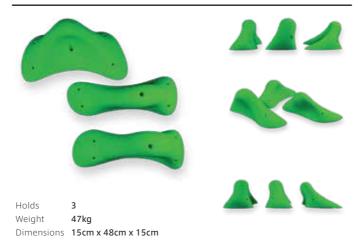

ns 45cm x 61.5cm x 25cm

Type Sloper Price (USD) \$335

#### Mega Toron 2



#### Mega Toron 3



Weight 4.5kg
Dimensions 39cm x 59cm x 22cm

Type Sloper Price (USD) \$270







Dimensions 29cm x 40cm x 15cm

Sloper Price (USD) \$130

Weight 3.2kg

Dimensions 23.5cm x 53cm x 22cm

Pinch Price (USD) \$185

#### Deca Toron 2



Holds Weight 2.4kg

Dimensions 30.5cm x 42cm x 14cm

Sloper Price (USD) \$140

### Deca Toron Pinch 2



Dimensions 23cm x 56cm x 21cm

Pinch Price (USD) \$195

## Mega Toron Hole 1



Weight **5.6kg** Dimensions 46cm x 61cm x 15.5cm Sloper

Price (USD) **\$325** 

#### Mega Toron Hole 2



#### Deca Toron 3



Weight 2.8kg

Dimensions 31cm x 45.5cm x 20cm Туре Sloper Price (USD) \$165

#### **Deca Toron Pinch 3**



Price (USD) \$190



## **Deca Toron Pinch Set**



Type Pinch
Price (USD) \$300





### Toron XL1



Holds 3 Weight 2kg

Dimensions 17cm x 28cm x 15cm

Type Sloper Price (USD) \$210

#### Toron Hole XL1



Holds 2 Weight 2.3kg

Dimensions 24cm x 28cm x 11cm

Type Sloper Price (USD) \$170

## Toron Ultra Jug XL1



Holds 5 Weight 6.6kg

Dimensions 19cm x 30cm x 8.5cm

Type Jug
Price (USD) \$385

#### Toron Pinch L



Holds 5
Weight 2.6kg
Dimensions 8cm x 26cm x 9.5cm
Type Pinch

Type Pinch Price (USD) \$160









One of the most comfortable holds to have been held by two hands.

This is a ginormous sloper jug that can be used from 90 degrees to the most overhanging walls while, also, maintaining the ease of holding the sphere.

This is an exciting addition for the Toron Series.

## **Technical Information**

# **MATERIAL**

All holds