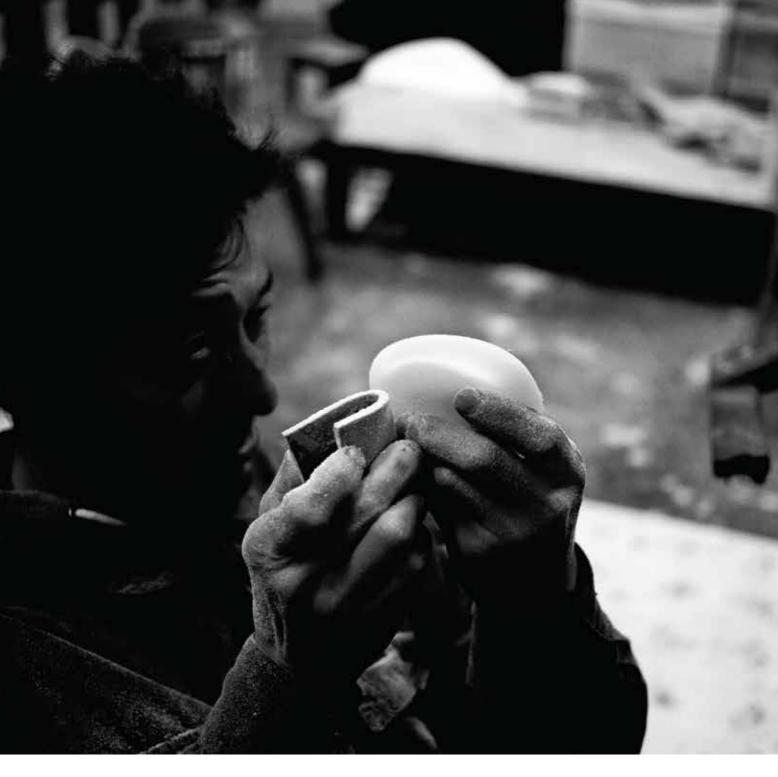

# **ENRICO BAISTROCCHI**

a former IFSC World Cup Competitor, IFSC
International Routesetter, USAC Certified
Setter, FASI National Setter and Coach with a
Bachelor in Sport Science (Coaching and
Rehabilitation) is someone who loves to
share his passion and knowledge for
Climbing through his Setting and Coaching.
Based in San Diego he sets daily and
coaches at MesaRim Climbing Centers.