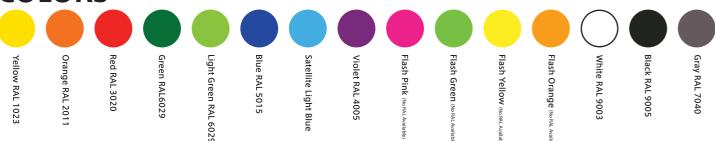

he most overhanging walls while, also, maintaining the ease of holding the sphere.

This is an exciting addition for the Toron Series.

## **Technical Information**

# **MATERIAL**

All holds are made with a PU material that is optimized for strength and flexibility. All holds are produced by our manufacturer BlocSyndicate in Germany.

# **WEIGHT**

Holds that are bigger than stated as a S or M have a hollow back to minimize the weight of the holdwhile maintaining its integrity.

## **FIXATION**

To make the positioning of the climbing holds more flexible we offer two types of fixation. The first type is the classic fixation with a M10 bolt and one hole for screw, which is recommendable in order to avoid rotation of the hold. The second type of fixation is with screws only.

# **COLORS**







# For more information on our holds and other products

Follow our Instagram



View our website and Subscribe to our Newsletter



NEWS & UPDATES

Sign up to get the latest on sales, new releases, and more...

Enter your email address

Sign Up

Click here to visit now