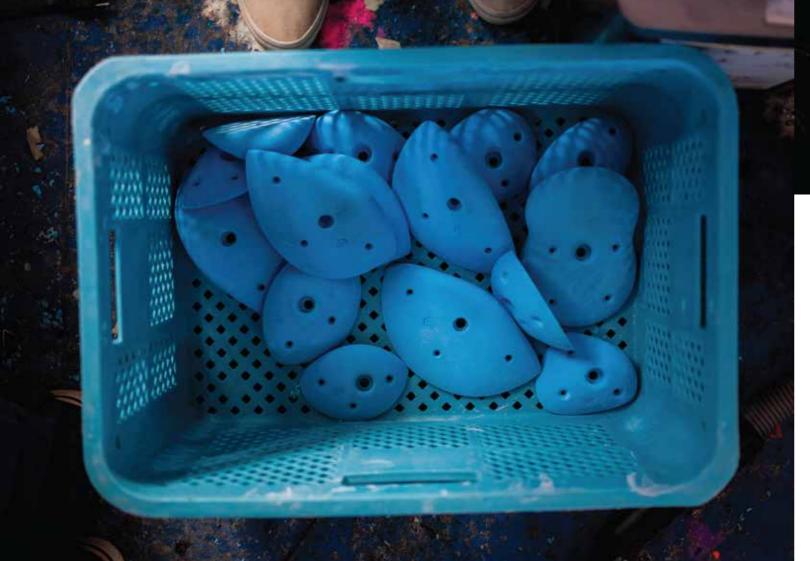

# **MATERIAL**

All holds are made with a PU material that is optimized for strength and flexibility. All holds are produced by our manufacturer BlocSyndicate in Germany.