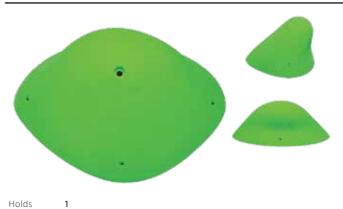

## Mega Toron 1

Holds 1 Weight 6kg

Dimensions 45cm x 61.5cm x 25cm

Type Sloper Price (USD) \$335