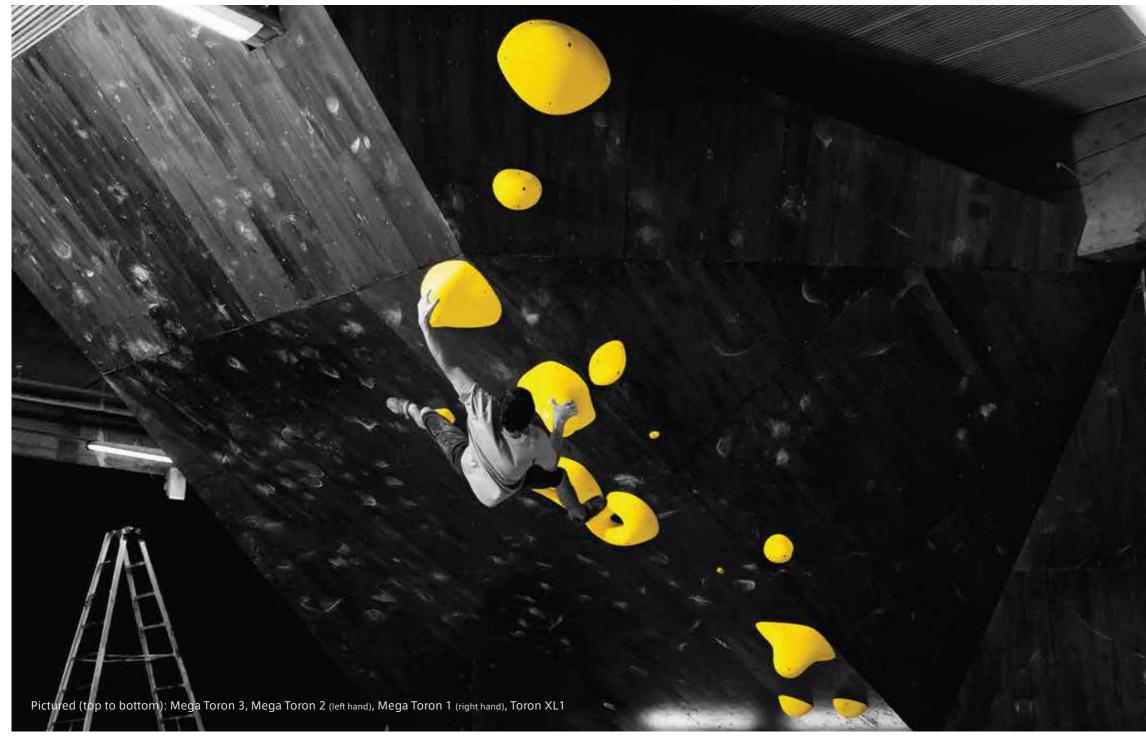

## Mega Toron 1

Holds 1 Weight 6kg

Dimensions 45cm x 61.5cm x 25cm

Type Sloper Price (USD) \$335

#### Mega Toron 2

#### Mega Toron 3

Weight 4.5kg
Dimensions 39cm x 59cm x 22cm

Type Sloper Price (USD) \$270

Dimensions 29cm x 40cm x 15cm

Sloper Price (USD) \$130

Weight 3.2kg

Dimensions 23.5cm x 53cm x 22cm

Pinch Price (USD) \$185

### Toron XL1

Holds 3 Weight 2kg

Dimensions 17cm x 28cm x 15cm

Type Sloper Price (USD) \$210