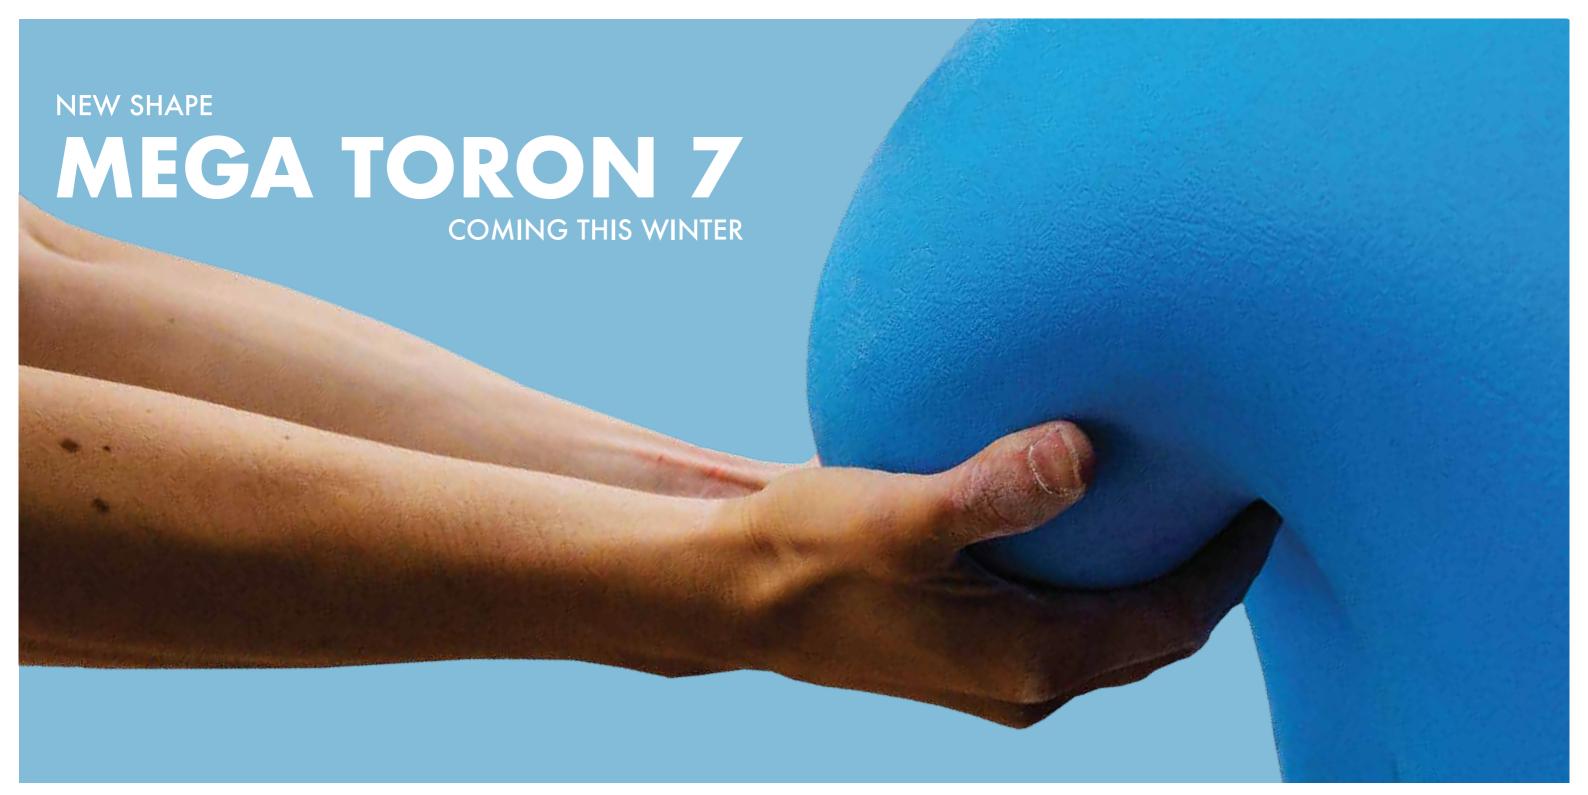

#### Toron Pinch L

Holds 5
Weight 2.6kg
Dimensions 8cm x 26cm x 9.5cm
Type Pinch

Type Pinch Price (USD) \$160

One of the most comfortable holds to have been held by two hands.

This is a ginormous sloper jug that can be used from 90 degrees to the most overhanging walls while, also, maintaining the ease of holding the sphere.

This is an exciting addition for the Toron Series.