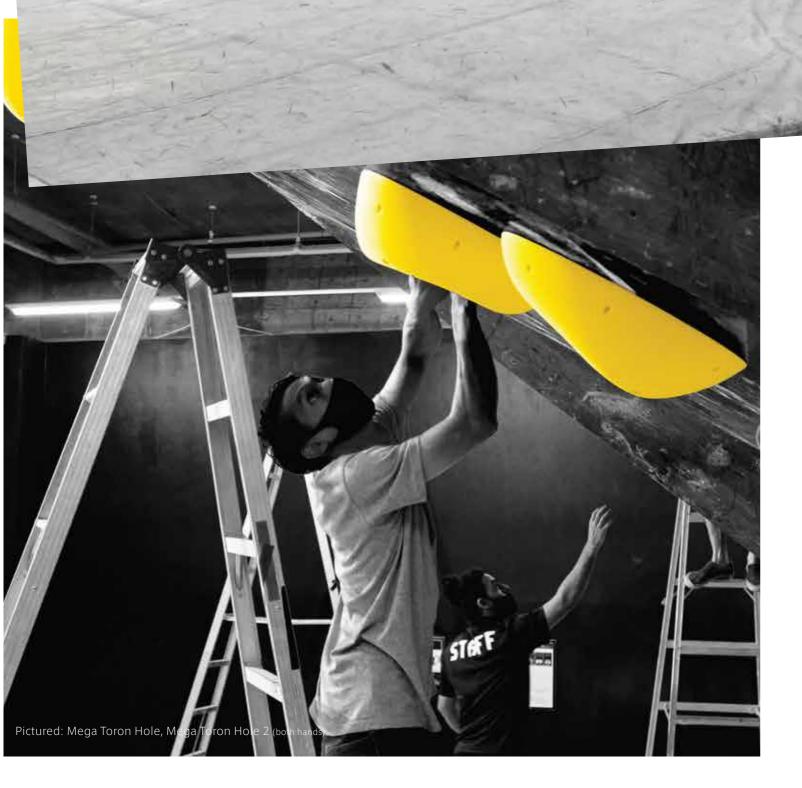

## Mega Toron Hole 1

Weight **5.6kg** Dimensions 46cm x 61cm x 15.5cm Sloper

Price (USD) **\$325** 

#### Mega Toron Hole 2