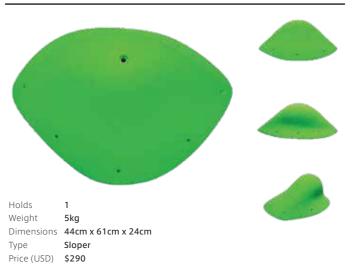

## Mega Toron 1

Holds 1 Weight 6kg

Dimensions 45cm x 61.5cm x 25cm

Type Sloper Price (USD) \$335