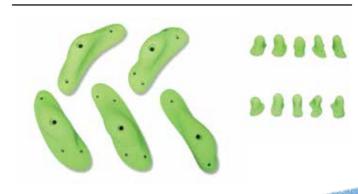

#### Deca Toron 2

Holds Weight 2.4kg

Dimensions 30.5cm x 42cm x 14cm

Sloper Price (USD) \$140

### Deca Toron Pinch 2

Dimensions 23cm x 56cm x 21cm

Pinch Price (USD) \$195

#### Deca Toron 3

Weight 2.8kg

Dimensions 31cm x 45.5cm x 20cm Туре Sloper Price (USD) \$165

#### **Deca Toron Pinch 3**

Price (USD) \$190