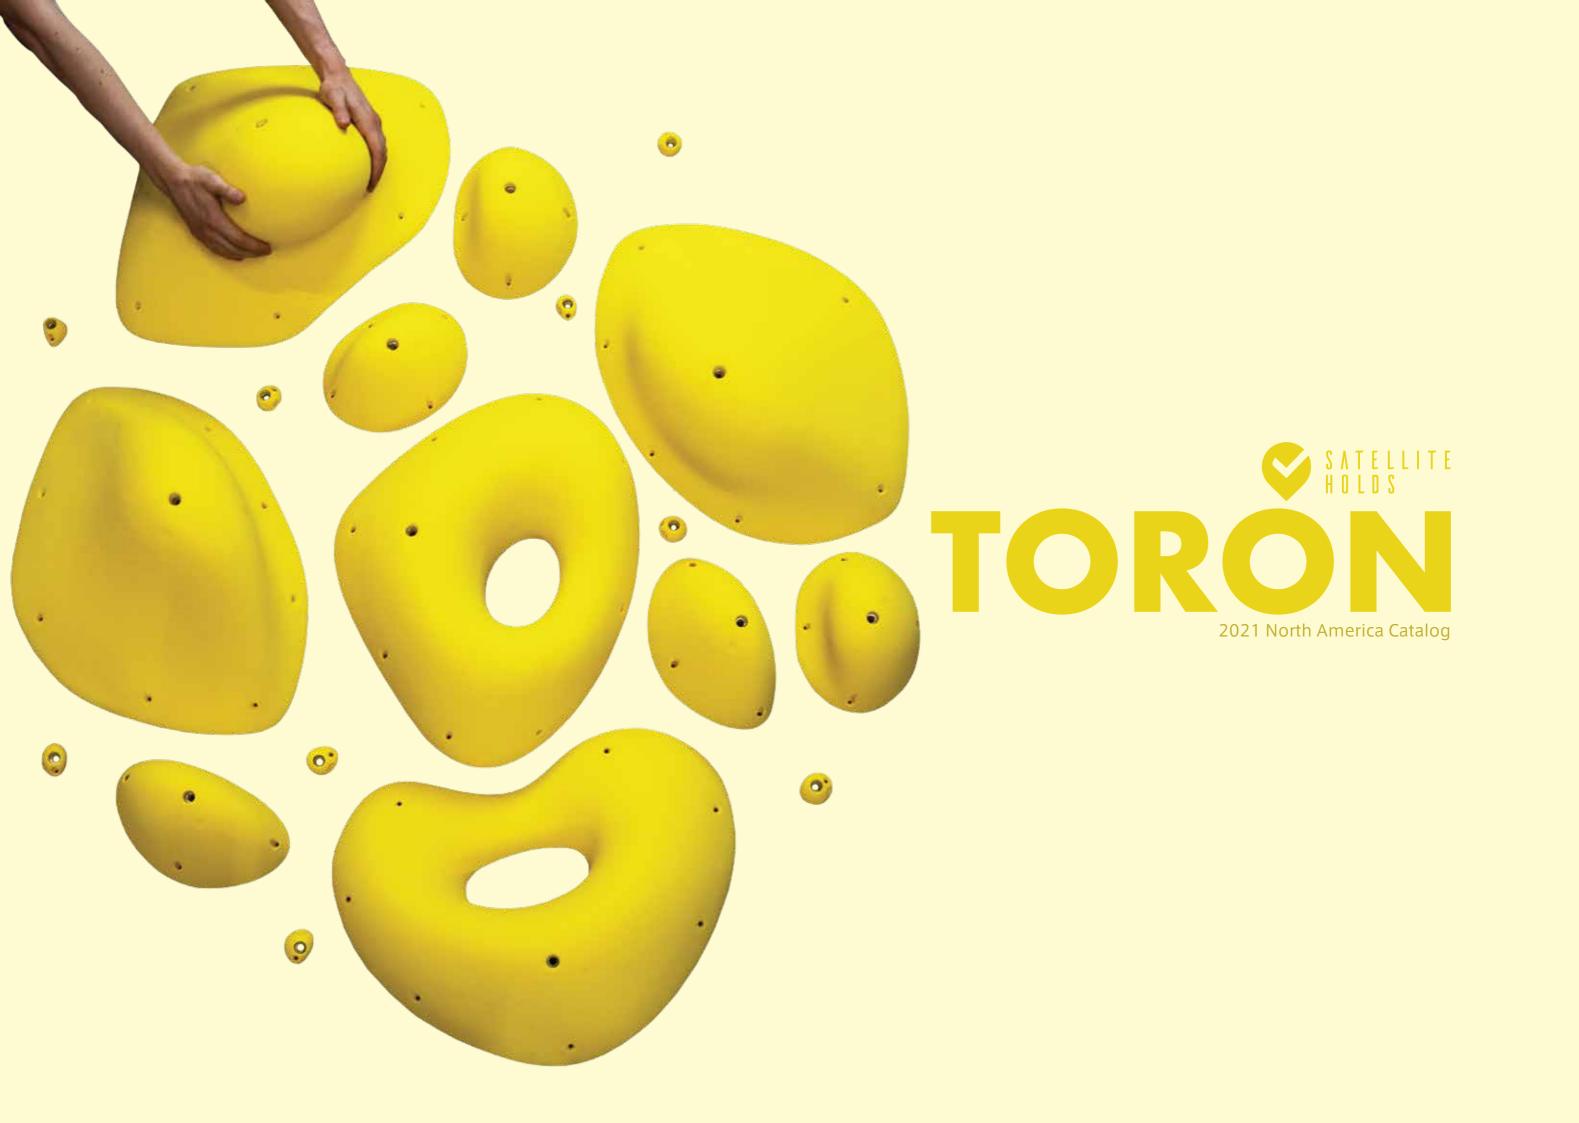

## Giga Toron

## Mega Toron Pinch

## Mega Toron 1

Holds 1 Weight 6kg

Dimensions 45cm x 61.5cm x 25cm

Type Sloper Price (USD) \$335

#### Mega Toron 2

#### Mega Toron 3

Weight 4.5kg
Dimensions 39cm x 59cm x 22cm

Type Sloper Price (USD) \$270

Dimensions 29cm x 40cm x 15cm

Sloper Price (USD) \$130

Weight 3.2kg

Dimensions 23.5cm x 53cm x 22cm

Pinch Price (USD) \$185

#### Deca Toron 2

Holds Weight 2.4kg

Dimensions 30.5cm x 42cm x 14cm

Sloper Price (USD) \$140

### Deca Toron Pinch 2

Dimensions 23cm x 56cm x 21cm

Pinch Price (USD) \$195

## Mega Toron Hole 1

Weight **5.6kg** Dimensions 46cm x 61cm x 15.5cm Sloper

Price (USD) **\$325** 

#### Mega Toron Hole 2

#### Deca Toron 3

Weight 2.8kg

Dimensions 31cm x 45.5cm x 20cm Туре Sloper Price (USD) \$165

#### **Deca Toron Pinch 3**

Price (USD) \$190

## **Deca Toron Pinch Set**

Type Pinch
Price (USD) \$300

### Toron XL1

Holds 3 Weight 2kg

Dimensions 17cm x 28cm x 15cm

Type Sloper Price (USD) \$210

#### Toron Hole XL1

Holds 2 Weight 2.3kg

Dimensions 24cm x 28cm x 11cm

Type Sloper Price (USD) \$170

## Toron Ultra Jug XL1

Holds 5 Weight 6.6kg

Dimensions 19cm x 30cm x 8.5cm

Type Jug
Price (USD) \$385

#### Toron Pinch L

Holds 5
Weight 2.6kg
Dimensions 8cm x 26cm x 9.5cm
Type Pinch

Type Pinch Price (USD) \$160

One of the most comfortable holds to have been held by two hands.

This is a ginormous sloper jug that can be used from 90 degrees to the most overhanging walls while, also, maintaining the ease of holding the sphere.