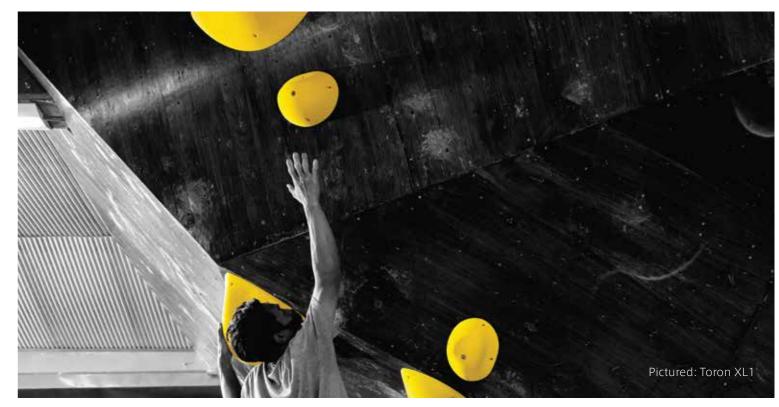

### Toron XL1

Holds 3 Weight 2kg

Dimensions 17cm x 28cm x 15cm

Type Sloper Price (USD) \$210