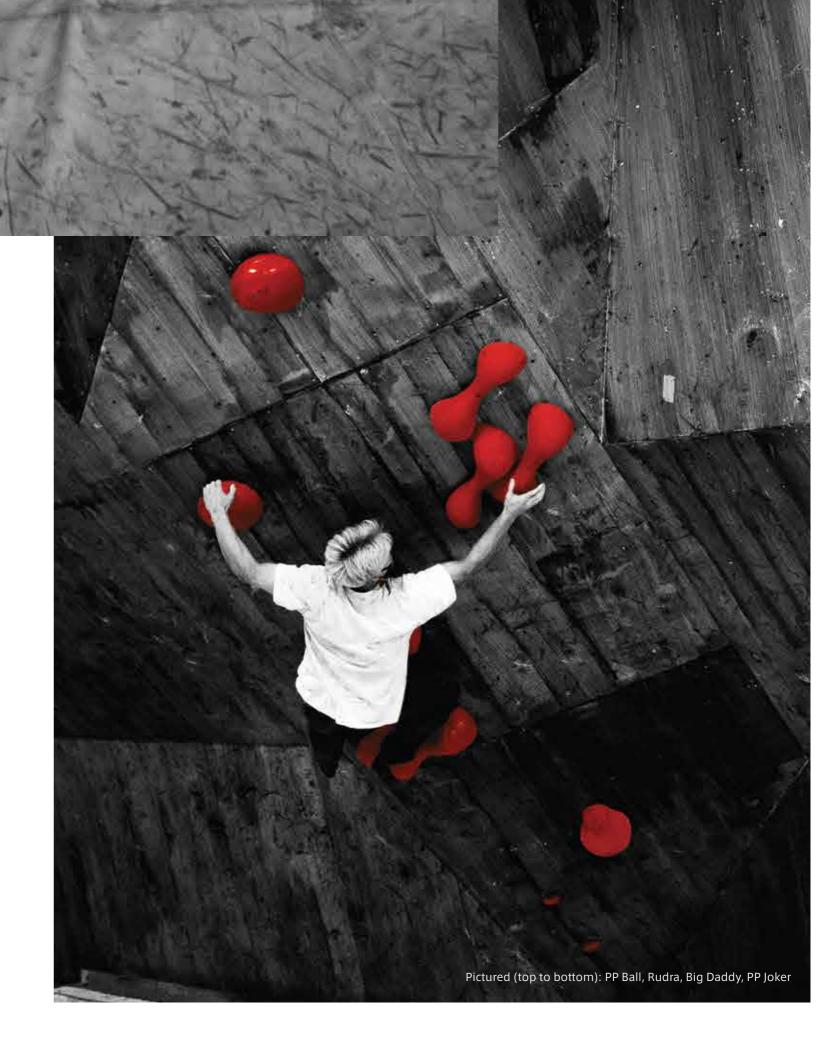

### PP Ball

 Holds
 3

 Weight
 3.7kg

 Dimensions
 25cm x 24cm x 13cm

 Type
 Sloper, Jug

 Price (USD)
 \$255

### **Big Daddy**

Price (USD) \$390

 Dimensions
 25cm x 25cm x 12cm

 Type
 Jug

 Price (USD)
 \$100

#### PP Joker

Weight 0.85kg
Dimensions 8cm x 9.5cm x 3cm

Type Crimp
Price (USD) \$125