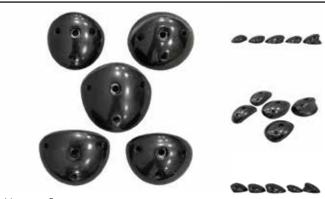

### **PP Pinch**

Holds 2 Weight 3kg

Dimensions 15cm x 37cm x 12cm
Type Pinch

Price (USD) **\$215** 