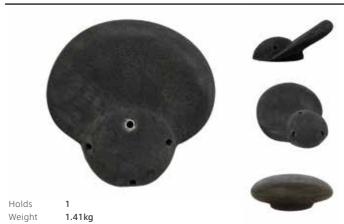

### **Big Daddy**

Price (USD) \$390

 Dimensions
 25cm x 25cm x 12cm

 Type
 Jug

 Price (USD)
 \$100