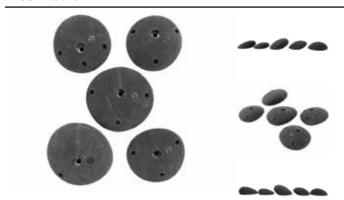

### **Big Daddy**

Price (USD) \$390

 Dimensions
 25cm x 25cm x 12cm

 Type
 Jug

 Price (USD)
 \$100