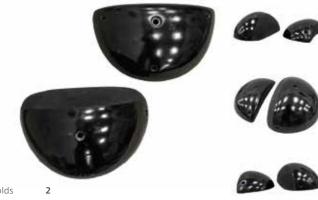

#### SSS

 Holds
 2

 Weight
 3.2kg

 Dimensions
 23cm x 32cm x 15cm

 Type
 Sloper, Pinch

 Price (USD)
 \$245

Type Sloper, Pinch
Price (USD) \$275

Type Pinch
Price (USD) \$205