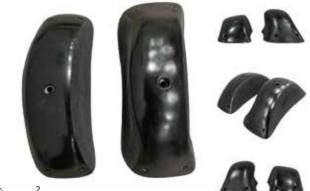

### **Big Daddy**

Price (USD) \$390

 Dimensions
 25cm x 25cm x 12cm

 Type
 Jug

 Price (USD)
 \$100