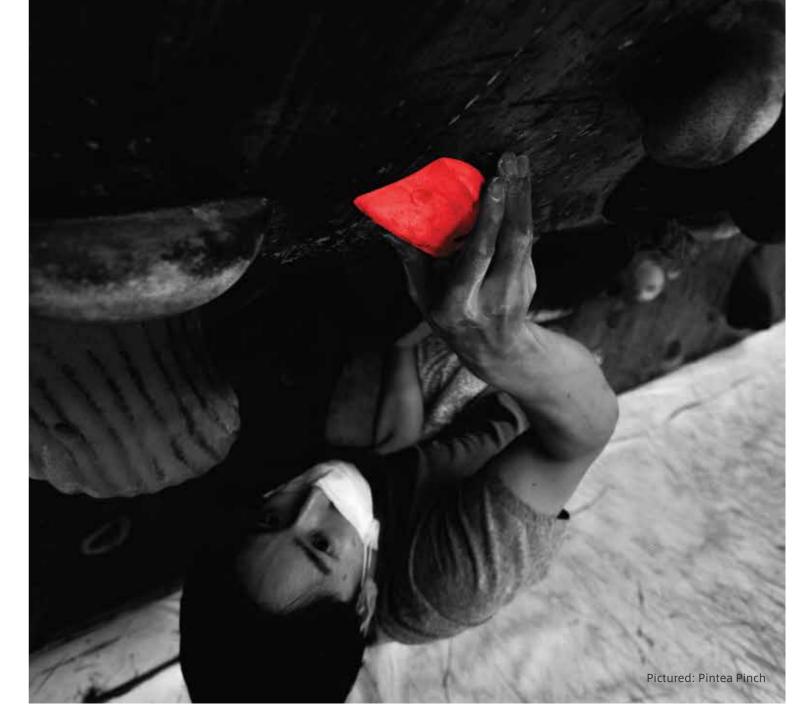

#### Pintea Pinch

Weight 2.05kg Dimensions 9cm x 16cm x 3.5cm Pinch, Crimp Type Price (USD) \$165