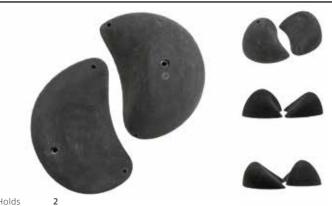

### **PP Pinch**

Holds 2 Weight 3kg

Dimensions 15cm x 37cm x 12cm
Type Pinch

Price (USD) **\$215** 