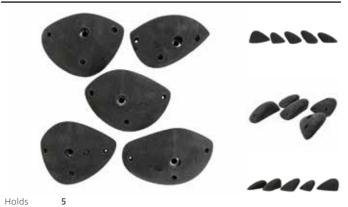

#### Mondrian

Holds 5 Weight 2.3kg

Dimensions 14cm x 26cm x 8cm
Type Sloper, Crimp
Price (USD) \$180