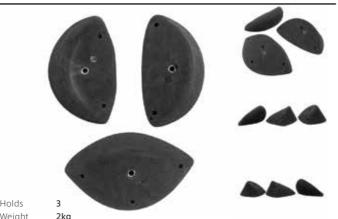

### PP Ball

 Holds
 3

 Weight
 3.7kg

 Dimensions
 25cm x 24cm x 13cm

 Type
 Sloper, Jug

 Price (USD)
 \$255