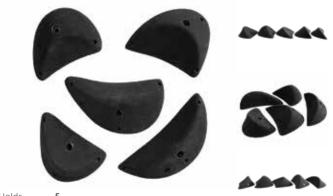

#### BLT

Holds 2 Weight 3.45kg

Dimensions 15cm x 37cm x 14cm

Type Pinch
Price (USD) \$250