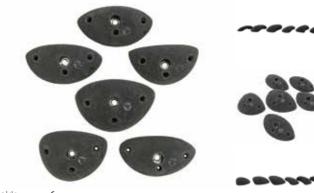

#### **Moon Debris**

Holds Weight 2.5kg

Dimensions 15cm x 15cm x 6cm Type Sloper, Crimp, Jug

Price (USD) \$185