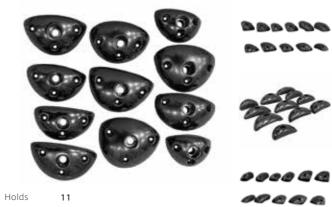

#### SSS

 Holds
 2

 Weight
 3.2kg

 Dimensions
 23cm x 32cm x 15cm

 Type
 Sloper, Pinch

 Price (USD)
 \$245

Type Sloper, Pinch
Price (USD) \$275

Type Pinch
Price (USD) \$205