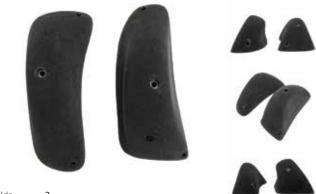

#### BLT

Holds 2 Weight 3.45kg

Dimensions 15cm x 37cm x 14cm

Type Pinch
Price (USD) \$250