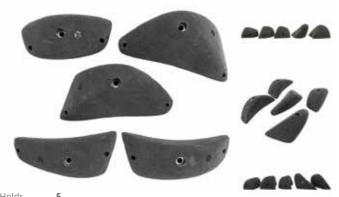

#### SSS

 Holds
 2

 Weight
 3.2kg

 Dimensions
 23cm x 32cm x 15cm

 Type
 Sloper, Pinch

 Price (USD)
 \$245

Type Sloper, Pinch
Price (USD) \$275

Type Pinch
Price (USD) \$205