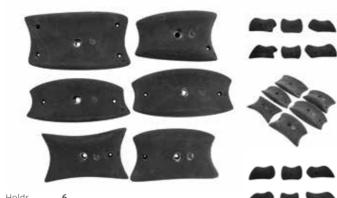

#### BLT

Holds 2 Weight 3.45kg

Dimensions 15cm x 37cm x 14cm

Type Pinch
Price (USD) \$250