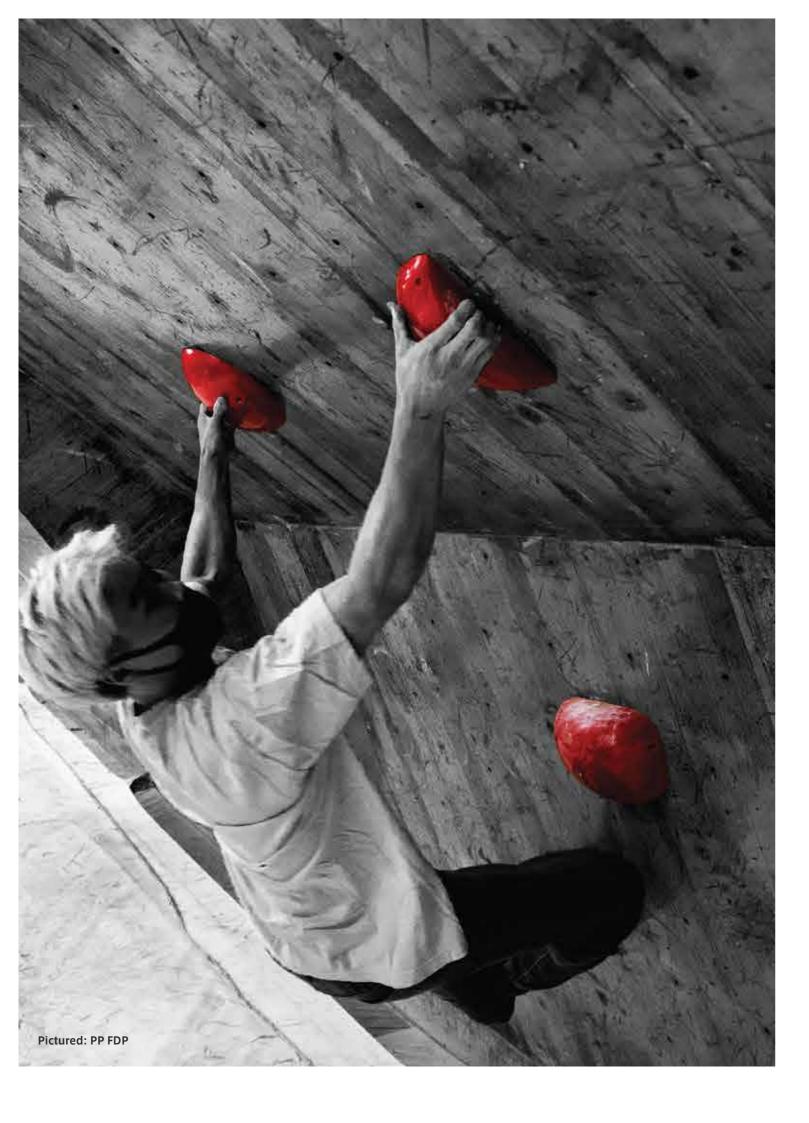

### PP FDP

 Holds
 2

 Weight
 2.07kg

 Dimensions
 19cm x 27cm x 9cm

 Type
 Sloper, Jug

 Price (USD)
 \$150