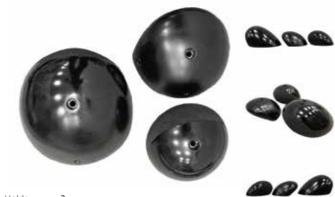

### PP FDP

 Holds
 2

 Weight
 2.07kg

 Dimensions
 19cm x 27cm x 9cm

 Type
 Sloper, Jug

 Price (USD)
 \$150

### PP Ball

 Holds
 3

 Weight
 3.7kg

 Dimensions
 25cm x 24cm x 13cm

 Type
 Sloper, Jug

 Price (USD)
 \$255