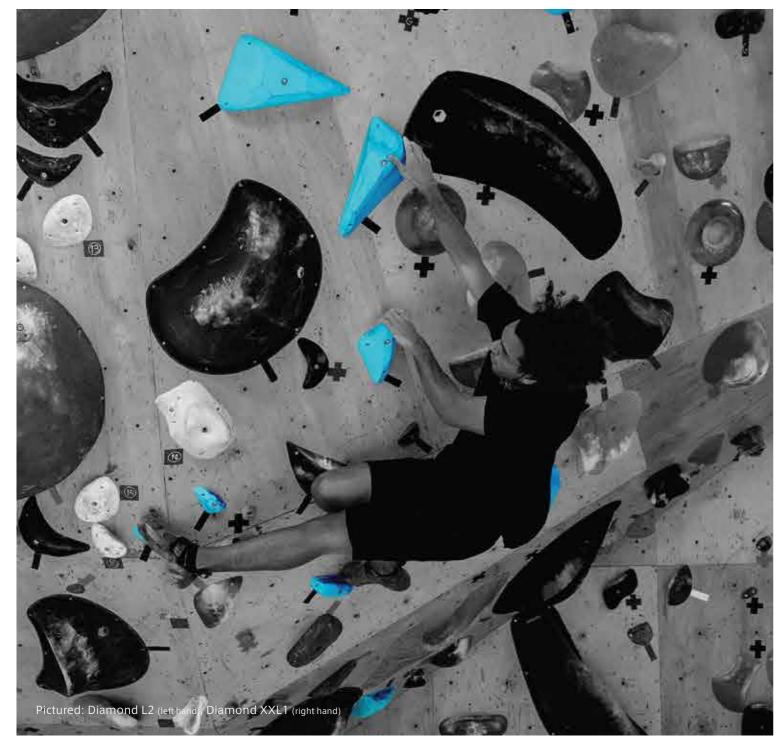

# Diamond XXL1 Diamond XXL2 Holds Weight 2.5kg Weight 2.26kg Dimensions 22cm x 41cm x 10cm Dimensions 16cm x 35.5cm x 12.5cm ■ Watch the Decamond 1 in action Sneak a peak of the Diamond Jug XL Sloper, Jug Sloper, Jug Price (USD) **\$150** Price (USD) \$135 Diamond XL1 Diamond XL2 Holds Weight -----