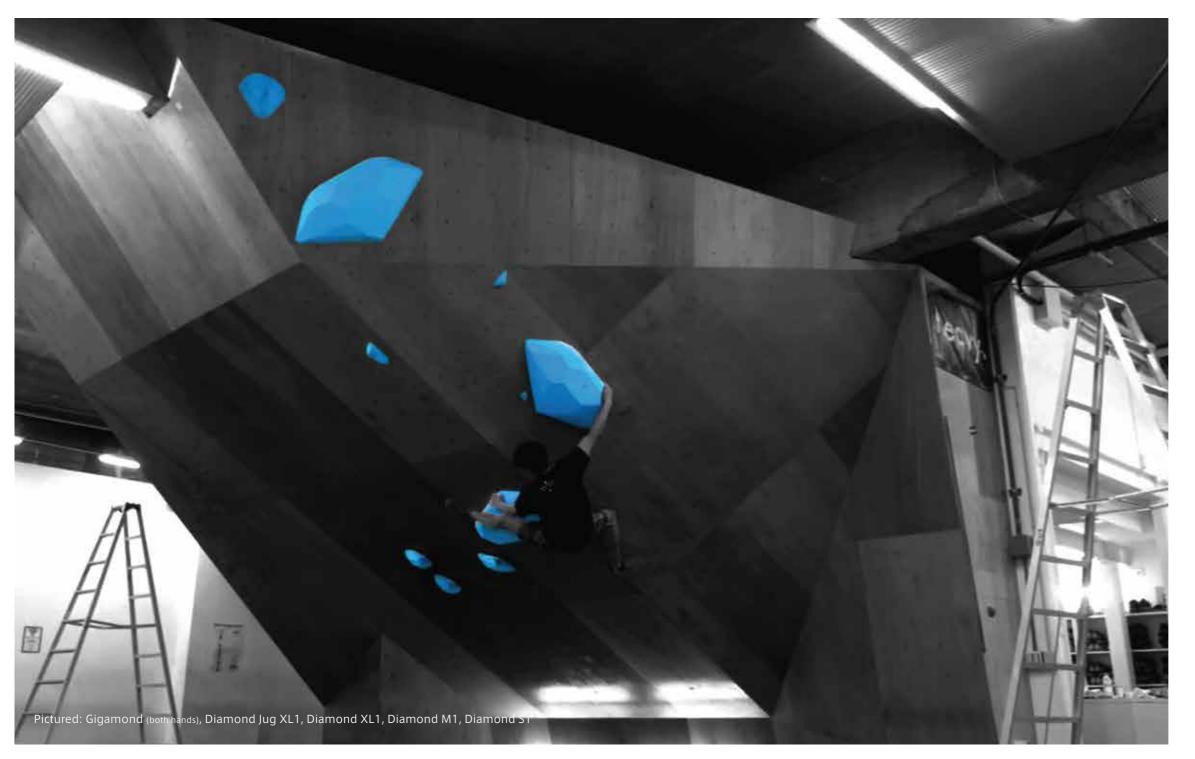

#### Gigamond

Weight **9.3kg** 

Dimensions 48cm x 93cm x 17cm

Type Sloper Price (USD) \$400

# Diamond XXL1 Diamond XXL2 Holds Weight 2.5kg Weight 2.26kg Dimensions 22cm x 41cm x 10cm Dimensions 16cm x 35.5cm x 12.5cm ■ Watch the Decamond 1 in action Sneak a peak of the Diamond Jug XL Sloper, Jug Sloper, Jug Price (USD) **\$150** Price (USD) \$135 Diamond XL1 Diamond XL2 Holds Weight -----

#### Diamond L1

Type Crimp, Jug Price (USD) \$150

Diamond M1

#### Diamond L2

Weight 1kg

Dimensions 12.5cm x 26cm x 7.5cm Type Crimp, Jug Price (USD) \$100

Weight 1.8kg Dimensions 12cm x 22cm x 5.5cm

Type Crimp Price (USD) \$110

Diamond M2

Holds Weight 1.5kg

Dimensions 10cm x 17.5cm x 6cm

Crimp Type Price (USD) \$90

Diamond S1

Diamond S2

1.3kg Weight Dimensions 9cm x 12.5cm x 4cm Crimp, Feet Туре

Price (USD) \$80