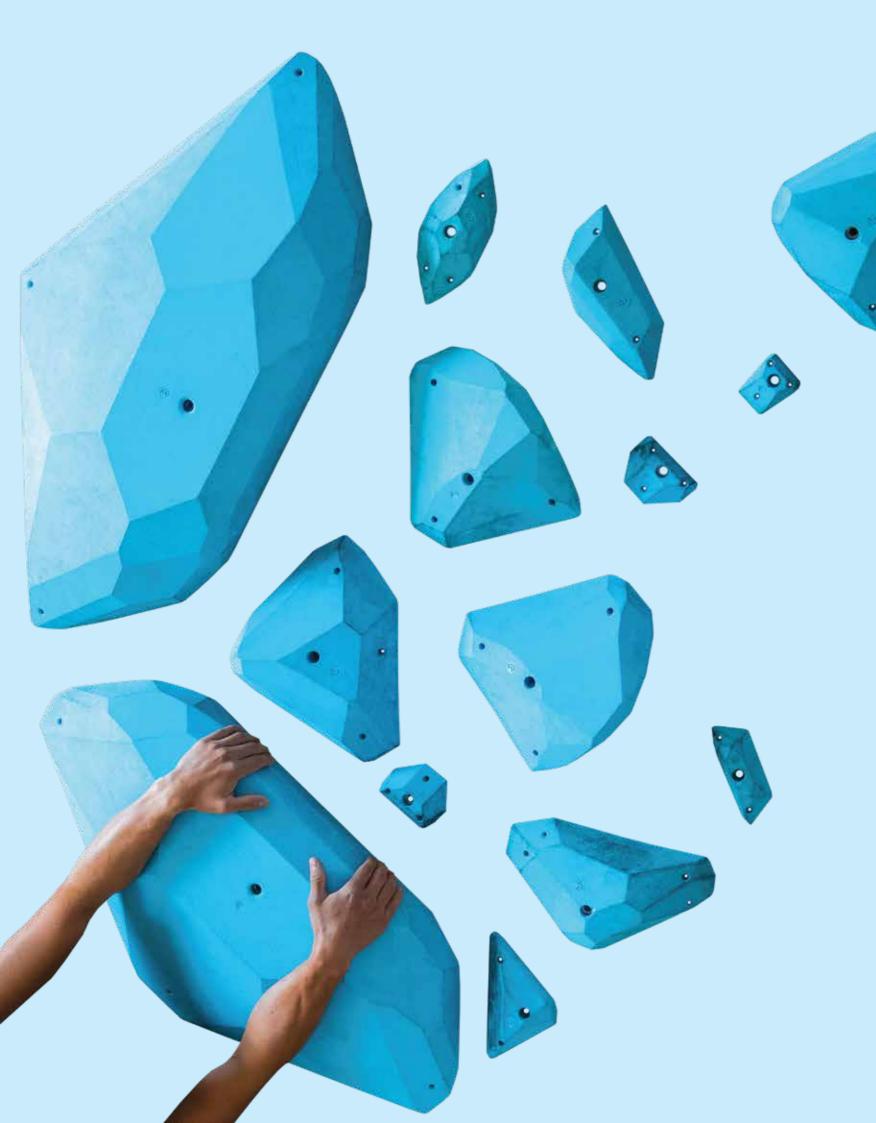

#### Gigamond

Weight **9.3kg** 

Dimensions 48cm x 93cm x 17cm

Type Sloper Price (USD) \$400

#### Decamond 1

Weight 3.5kg

Dimensions 27.5cm x 30.5cm x 17cm

Type Sloper, Jug
Price (USD) \$210

# Diamond XXL1 Diamond XXL2 Holds Weight 2.5kg Weight 2.26kg Dimensions 22cm x 41cm x 10cm Dimensions 16cm x 35.5cm x 12.5cm ■ Watch the Decamond 1 in action Sneak a peak of the Diamond Jug XL Sloper, Jug Sloper, Jug Price (USD) **\$150** Price (USD) \$135 Diamond XL1 Diamond XL2 Holds Weight -----

#### Diamond L1

Type Crimp, Jug Price (USD) \$150

Diamond M1

#### Diamond L2

Weight 1kg

Dimensions 12.5cm x 26cm x 7.5cm Type Crimp, Jug Price (USD) \$100

Weight 1.8kg Dimensions 12cm x 22cm x 5.5cm

Type Crimp Price (USD) \$110

Diamond M2

Holds Weight 1.5kg

Dimensions 10cm x 17.5cm x 6cm

Crimp Type Price (USD) \$90

Diamond S1

Diamond S2

1.3kg Weight Dimensions 9cm x 12.5cm x 4cm Crimp, Feet Туре

Price (USD) \$80