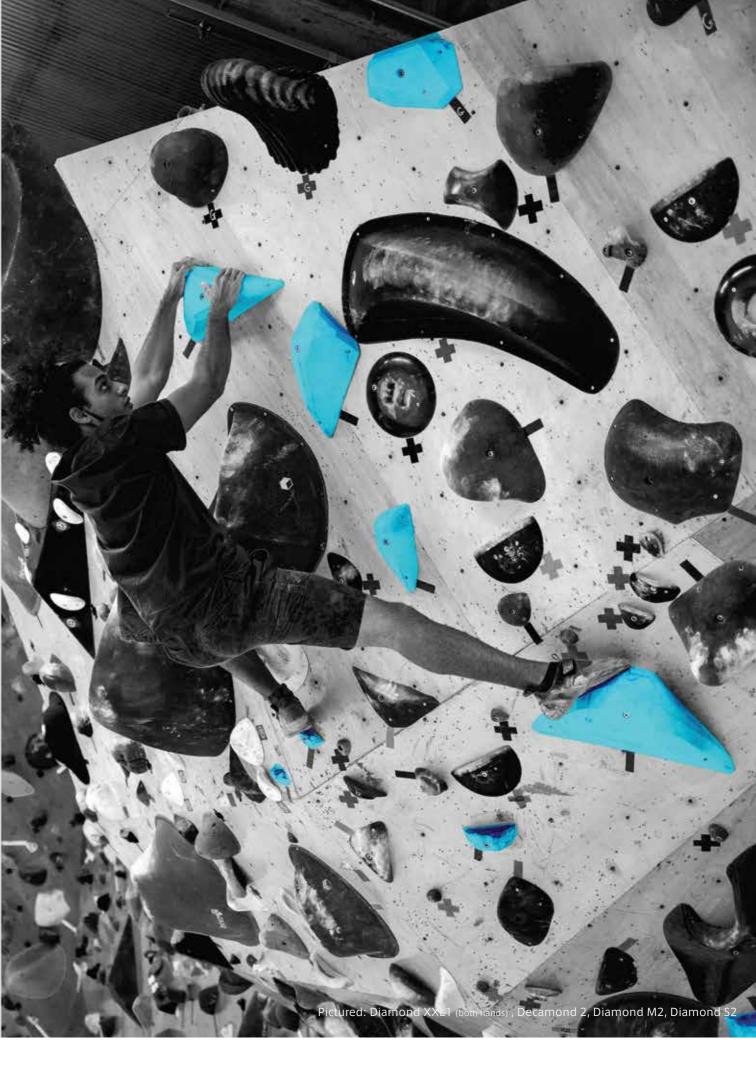

#### Gigamond

Weight **9.3kg** 

Dimensions 48cm x 93cm x 17cm

Type Sloper Price (USD) \$400

#### Decamond 2