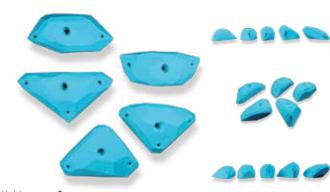

lab.com/











#### Gigamond



Weight **9.3kg** 

Dimensions 48cm x 93cm x 17cm

Type Sloper Price (USD) \$400

#### Decamond 1



Weight 3.5kg

Dimensions 27.5cm x 30.5cm x 17cm

Type Sloper, Jug
Price (USD) \$210

#### Decamond 2



# Diamond XXL1 Diamond XXL2 Holds Weight 2.5kg Weight 2.26kg Dimensions 22cm x 41cm x 10cm Dimensions 16cm x 35.5cm x 12.5cm ■ Watch the Decamond 1 in action Sneak a peak of the Diamond Jug XL Sloper, Jug Sloper, Jug Price (USD) **\$150** Price (USD) \$135 Diamond XL1 Diamond XL2 Holds Weight -----





#### Diamond L1



Type Crimp, Jug Price (USD) \$150

Diamond M1

#### Diamond L2



Weight 1kg

Dimensions 12.5cm x 26cm x 7.5cm Type Crimp, Jug Price (USD) \$100



Weight 1.8kg Dimensions 12cm x 22cm x 5.5cm

Type Crimp Price (USD) \$110

Diamond M2



Holds Weight 1.5kg

Dimensions 10cm x 17.5cm x 6cm

Crimp Type Price (USD) \$90

Diamond S1



Diamond S2



1.3kg Weight Dimensions 9cm x 12.5cm x 4cm Crimp, Feet Туре

Price (USD) \$80