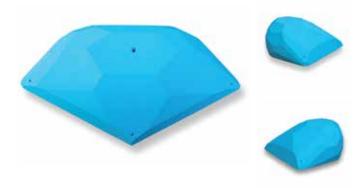

#### Decamond 1

Weight 3.5kg

Dimensions 27.5cm x 30.5cm x 17cm

Type Sloper, Jug
Price (USD) \$210

#### Decamond 2

# Diamond XXL1 Diamond XXL2 Holds Weight 2.5kg Weight 2.26kg Dimensions 22cm x 41cm x 10cm Dimensions 16cm x 35.5cm x 12.5cm ■ Watch the Decamond 1 in action Sneak a peak of the Diamond Jug XL Sloper, Jug Sloper, Jug Price (USD) **\$150** Price (USD) \$135 Diamond XL1 Diamond XL2 Holds Weight -----