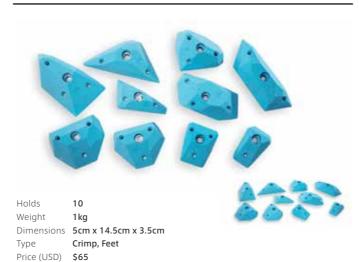

Crimp Type Price (USD) \$90

Diamond S1

Diamond S2

1.3kg Weight Dimensions 9cm x 12.5cm x 4cm Crimp, Feet Туре

Price (USD) \$80