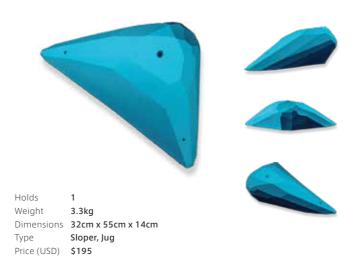

Crimp Type Price (USD) \$90

Diamond S1

Diamond S2

1.3kg Weight Dimensions 9cm x 12.5cm x 4cm Crimp, Feet Туре

Price (USD) \$80