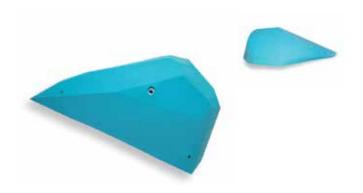

# Diamond XXL1 Diamond XXL2 Holds Weight 2.5kg Weight 2.26kg Dimensions 22cm x 41cm x 10cm Dimensions 16cm x 35.5cm x 12.5cm ■ Watch the Decamond 1 in action Sneak a peak of the Diamond Jug XL Sloper, Jug Sloper, Jug Price (USD) **\$150** Price (USD) \$135 Diamond XL1 Diamond XL2 Holds Weight -----

#### Diamond L1

Type Crimp, Jug Price (USD) \$150

Diamond M1

#### Diamond L2

Weight 1kg

Dimensions 12.5cm x 26cm x 7.5cm Type Crimp, Jug Price (USD) \$100

Weight 1.8kg Dimensions 12cm x 22cm x 5.5cm

Type Crimp Price (USD) \$110

Diamond M2

Holds Weight 1.5kg

Dimensions 10cm x 17.5cm x 6cm