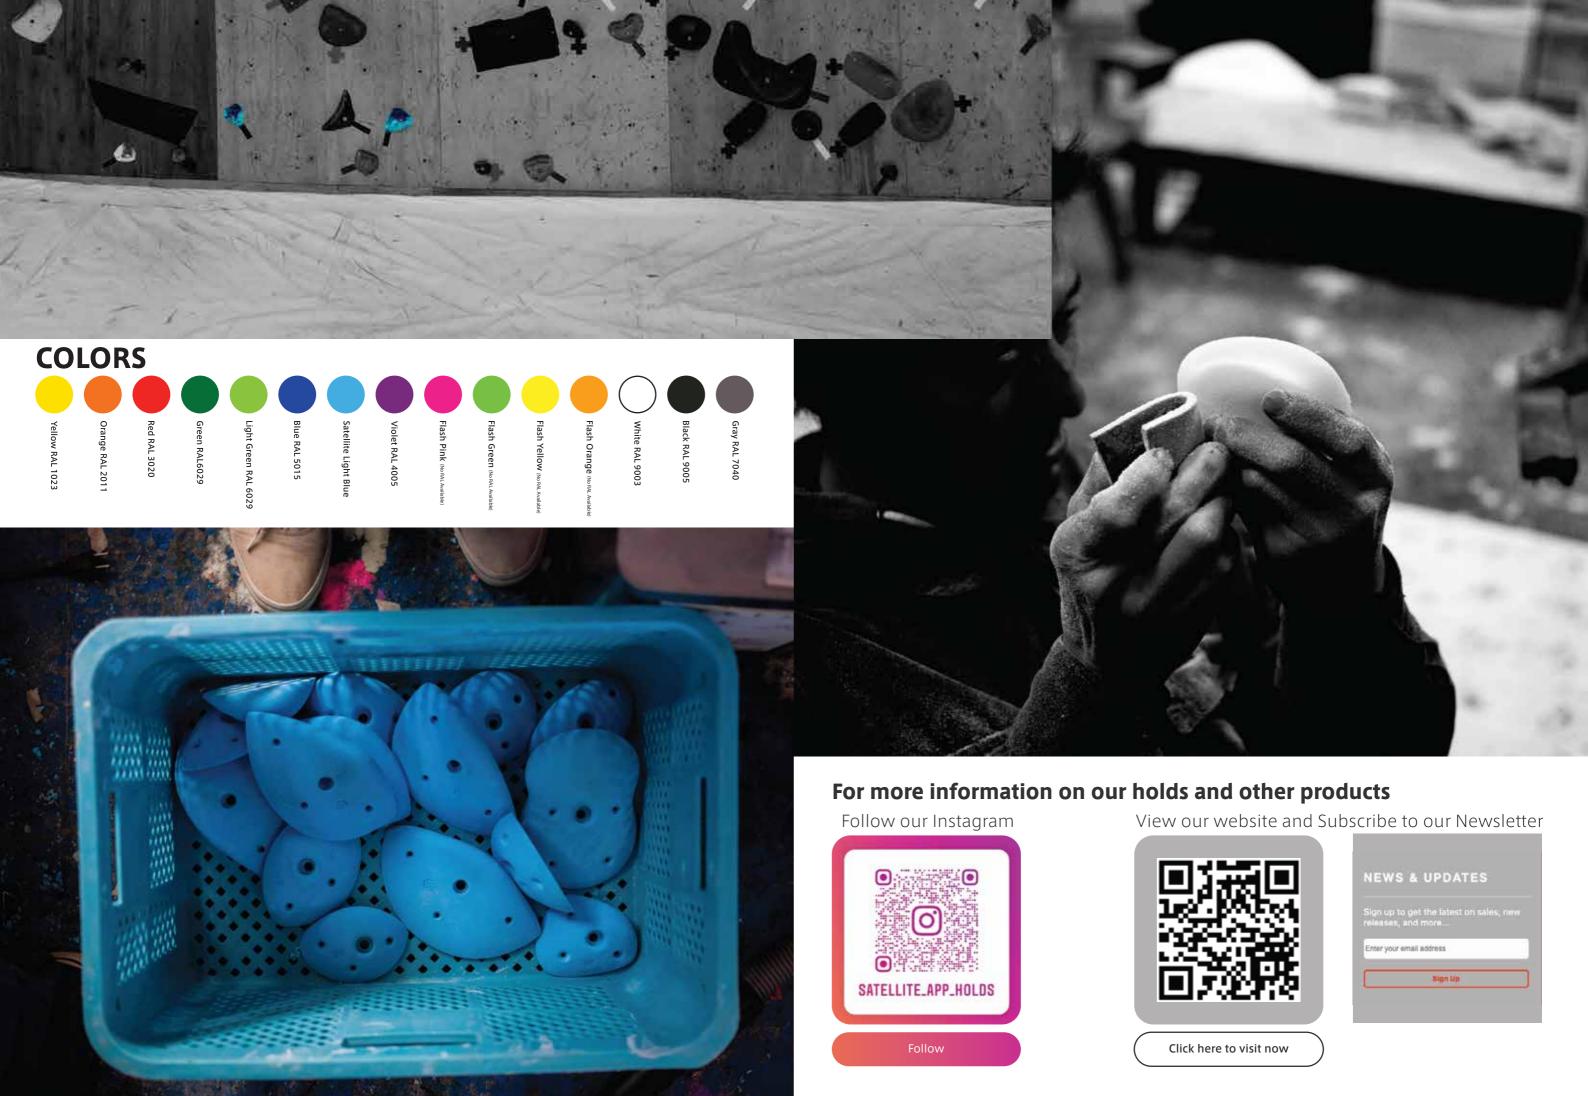

### Who to contact?

#### Visit their website for more information!

https://www.solostileclimbinglab.com/