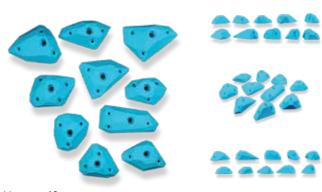

Crimp Type Price (USD) \$90

Diamond S1

Diamond S2

1.3kg Weight Dimensions 9cm x 12.5cm x 4cm Crimp, Feet Туре

Price (USD) \$80